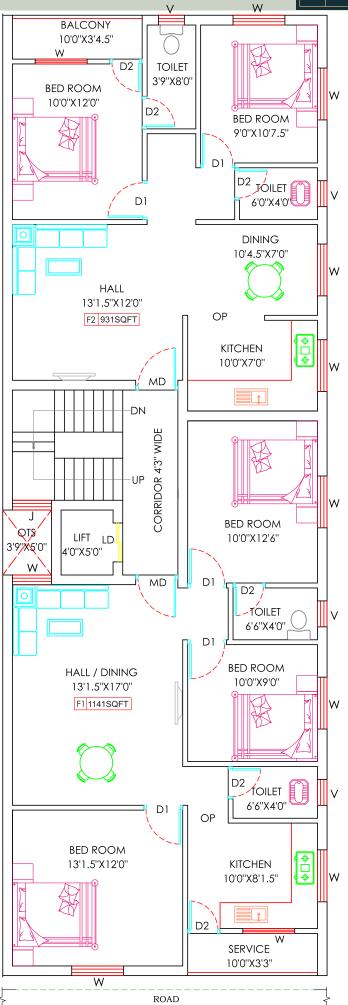

#### FIRST, SECOND & THIRD TYPICAL FLOOR PLAN

|       |       |        | AREA DETAILS |                              |                      |                  |
|-------|-------|--------|--------------|------------------------------|----------------------|------------------|
| SI.No | Villa | Facing | ВНК          | Floor                        | Salable in<br>Sq.Ft. | UDS in<br>Sq.Ft. |
| 01    | F-1   | North  | <b>3BHK</b>  | 1 <sup>st</sup> Floor        | 1141                 | 468              |
| 02    | F-2   | South  | 2BHK         | 1 <sup>₅</sup> Floor         | <b>93</b> 1          | 382              |
| 03    | S-1   | North  | 3BHK         | 2 <sup>nd</sup> Floor        | 11 <b>4</b> 1        | 468              |
| 04    | S-2   | South  | 2BHK         | 2 <sup>nd</sup> Floor        | 931                  | 382              |
| 05    | T-1   | North  | 3BHK         | <b>3</b> <sup>rd</sup> Floor | 1141                 | 468              |
| 06    | T-2   | South  | 2BHK         | <b>3</b> <sup>rd</sup> Floor | 931                  | 382              |